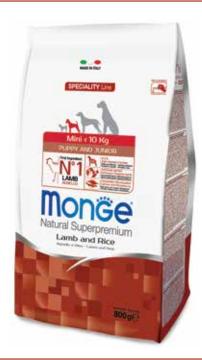

**SPECIALITY** Line

## **PUPPY & JUNIOR - LAMB AND RICE**

## SOY FREE FORMULA COMPLETE FOOD FOR MINI PUPPY & JUNIOR DOGS

Kibbles Monge Natural Superpremium Speciality Line Mini Puppy & Junior with Lamb, Rice and Potatoes are a complete food for adult dogs of small size. They guarantee the well-being of your dog thanks to their very high-quality nutrients, which are the result of Made in Italy research. The main ingredient is lamb and they are enriched with XOS (xylo-oligosaccharides), natural prebiotics which keep the intestine healthy. Contains artichoke extract, echinacea, oregan and garlic that stimulate the immune system and protect the liver. Chondroitin, glucosamine, calcium and phosphorus help the right joints and muscles development.